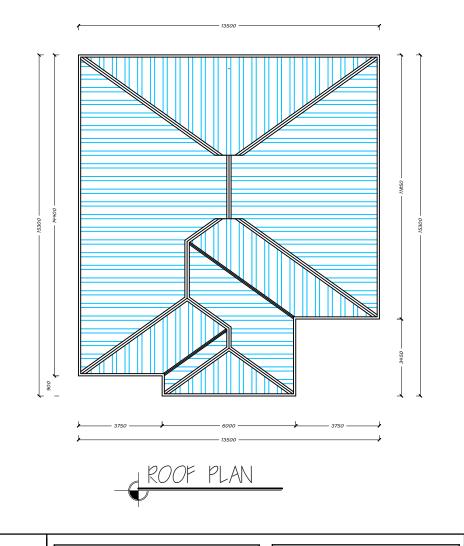

## APPROVAL COMMENTS

# FOR CONSTRUCTION

CONSULTANT

## EBHOS WORKS Architect & Builder

WOBE'S BUILDING,
55 AIR PORT ROAD,
RUKPOKWU(LAST BUS-STOP)
OBIO/AKPOR L.G.A,
RIVERS STATE.

PROPOSED DEVELOPMENT
AT
OJANTELLE, APA L.G.A
BENUE STATE. NIGERIA

| Design by: | EBHOSWORKS              |
|------------|-------------------------|
| Client:    | MOSES IMANCHE JOSHUA    |
| Job title: | FOUR BED ROOM APARTMENT |