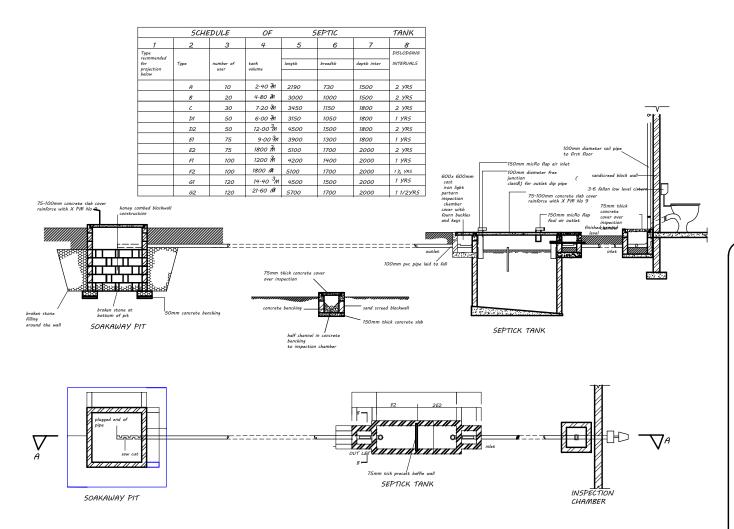

Project:

MECHANICAL DESIGN

Design by

UTIBE N. COLLINS

Firm Name and Address:

S.O.P ENGINEERING

NO. 67 UG STREET, DIOBU TOWN PORT HARCOURT, RIVERS STATE.

Locatio

PROPOSED DEVELOPMENT FOR MOSES IMANCHE JOSHUA AT OJANTELLE, APA L.G.A

BENUE STATE. NIGERIA

| Date  | OCT. 2022 | Sheet                |
|-------|-----------|----------------------|
|       |           | $\square$ M $\cap$ 4 |
| Scale | MTC       | IVI UT               |