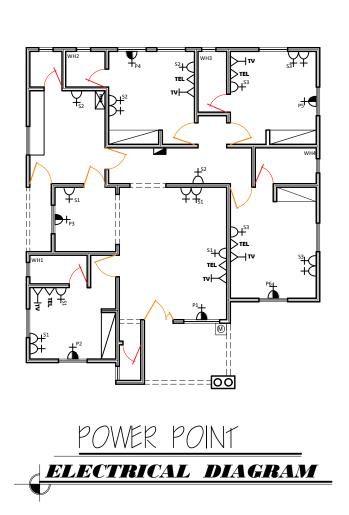

| SYMBOLS               | DESCRIPTION                                                    |
|-----------------------|----------------------------------------------------------------|
| ×                     | IOA, I-GANG-I WAY SWITCH BY ABB CATNO. CSWIO2                  |
| •*                    | IOA, 2-GANG-2 WAY SWITCH BY ABB CAT, NO. CSW2O2                |
| •W                    | IOA, 3-GANG-2 WAY SMITCH BY ABB CAT, NO. CSW5O2                |
| -                     | 70W DECORATIVE WALL LIGHTING FHYING PHILIP CAT.NO. MCG.101070W |
| •                     | 60W DECORATIVE CIELING LIGHTING FOR TOILETS                    |
|                       | IX4OW FLOURESCENT LIGHTING AS MANUFACTURED BY NEWCLINE         |
| •                     | 1400MM SWEEP CEILING FAN                                       |
| E                     | CEILING FAN REGULATOR                                          |
| <b>∲</b>              | SECURITY BILLK HEAD LIGHTING FITTING                           |
| <b>\$</b>             | CHANDERLIER                                                    |
| 古                     | 15A SINGLE SOCKET OUTLET (MEM)                                 |
| 盎                     | 15A DOUBLE SOCKET OUTLET (NEM)                                 |
| <u>*</u>              | ISA SOCKET OUTLET FOR UNIT A.C. ( NEM)                         |
| -                     | IXAOW DECORATIVE CIELLING MOUNTED LIGHTING FITTING             |
| $\triangleright$      | TELEPHONE SOCKET OUTLET                                        |
| Ā                     | TV SOCKET OUTLET                                               |
|                       | 6-WAYS DISTRIBUTION BOARD                                      |
| <b>©</b>              | ISA WATER HEATER SWITCH WITH PILOT LAMP ( NEM.)                |
| $\boxtimes$           | 30A COOKER CONTROL UNIT AS MANUFACTURED BY ( MEM)              |
| M                     | METERING                                                       |
| <b>⊸</b> □            | 60/80A NEUTRAL LINK                                            |
| •——                   | 60/80A CUT-OUT PLUSE ( MEM)                                    |
| <u></u>               | EARTHROD                                                       |
| · <b>B</b> - <b>O</b> | I X 200W SON 1 EXTERNAL HSP LIGHTING ON 3.5m GALVANGE POLE     |
|                       |                                                                |