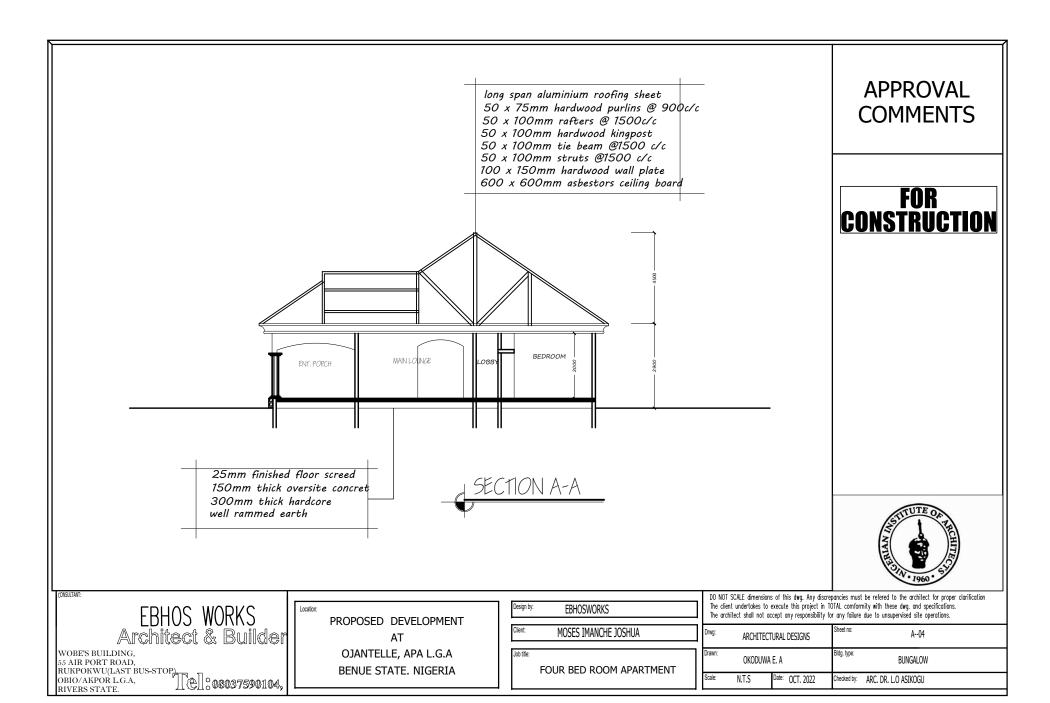

## APPROVAL COMMENTS

# FOR CONSTRUCTION

CONSULTANT:

## EBHOS WORKS Architect & Builder

WOBE'S BUILDING,
55 AIR PORT ROAD,
RUKPOKWU(LAST BUS-STOP)
OBIO/AKPOR L.G.A,
RIVERS STATE.

PROPOSED DEVELOPMENT
AT
OJANTELLE, APA L.G.A
BENUE STATE. NIGERIA

Design by: EBHOSWORKS

Client: MOSES IMANCHE JOSHUA

Job title:
FOUR BED ROOM APARTMENT

DO NOT SCALE dimensions of this dwg. Any discrepancies must be referred to the architect for proper clarification. The client undertakes to execute this project in 101AL comformity with these dwg. and specifications. The architect shall not accept any responsibility for any failure due to unsupervised site operations.

| Drwg:  | ARCHITECTURAL DESIGNS |                 | Sheet no:   | A05                  |
|--------|-----------------------|-----------------|-------------|----------------------|
| Drawn: | okoduwa e. A          |                 | Bldg. type: | BUNGALOW             |
| Scale: | N.T.S                 | Date: OCT. 2022 | Checked by: | ARC. DR. L.O ASIKOGU |