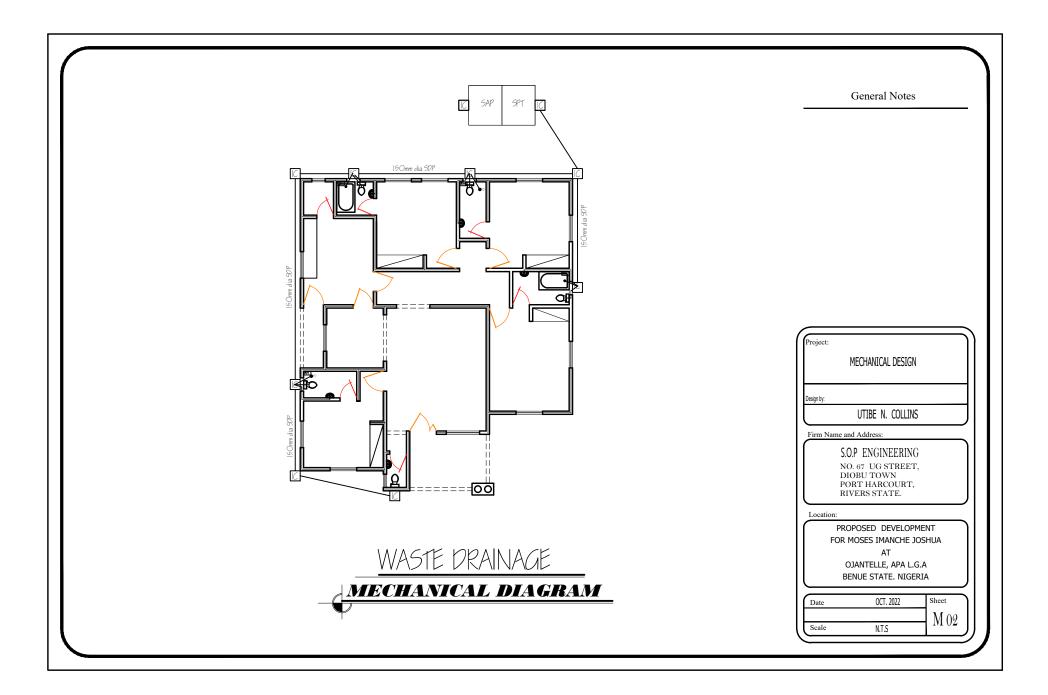

Project:

MECHANICAL DESIGN

Design by:

UTIBE N. COLLINS

Firm Name and Address:

S.O.P ENGINEERING NO. 67 UG STREET, DIOBU TOWN PORT HARCOURT, RIVERS STATE.

THE VEHICLE

Location:

PROPOSED DEVELOPMENT FOR MOSES IMANCHE JOSHUA AT

> OJANTELLE, APA L.G.A BENUE STATE. NIGERIA

| 1 | Date  | OCT. 2022 | Sheet    |
|---|-------|-----------|----------|
| I |       |           | $M_{01}$ |
| - | Scale | N.T.S     | 141 () 1 |