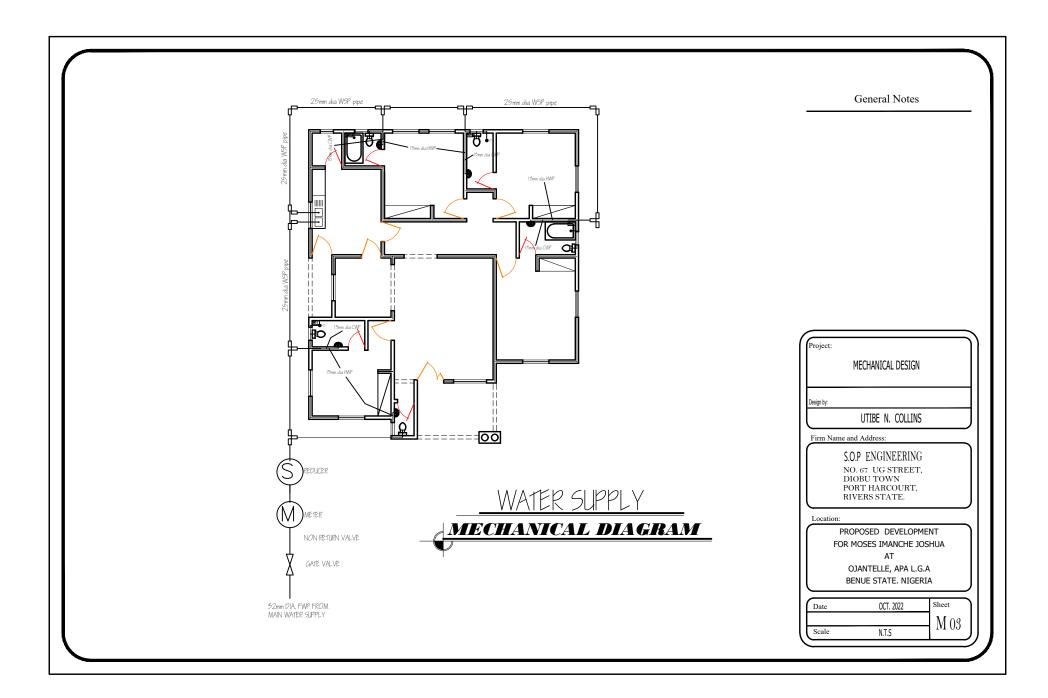

#### General Notes

Project:

MECHANICAL DESIGN

Design by:

UTIBE N. COLLINS

Firm Name and Address:

S.O.P ENGINEERING NO. 67 UG STREET, DIOBU TOWN PORT HARCOURT, RIVERS STATE.

THE VEHICLE

Location:

PROPOSED DEVELOPMENT FOR MOSES IMANCHE JOSHUA AT

> OJANTELLE, APA L.G.A BENUE STATE. NIGERIA

| 1 | Date  | OCT. 2022 | Sheet    |
|---|-------|-----------|----------|
| I |       |           | $M_{01}$ |
| - | Scale | N.T.S     | 141 () 1 |