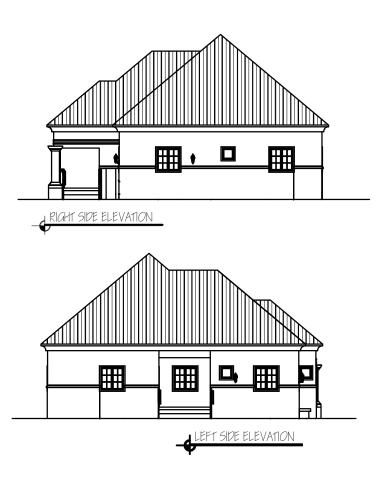

## APPROVAL COMMENTS

# FOR CONSTRUCTION

CONSULTANT

## EBHOS WORKS Architect & Builder

WOBE'S BUILDING,
55 AIR PORT ROAD,
RUKPOKWU(LAST BUS-STOP)
OBIO/AKPOR L.G.A,
RIVERS STATE.

PROPOSED DEVELOPMENT
AT
OJANTELLE, APA L.G.A
BENUE STATE. NIGERIA

| Design by: | EBHOSWORKS              |
|------------|-------------------------|
| Client:    | MOSES IMANCHE JOSHUA    |
| Job title: | FOUR BED ROOM APARTMENT |