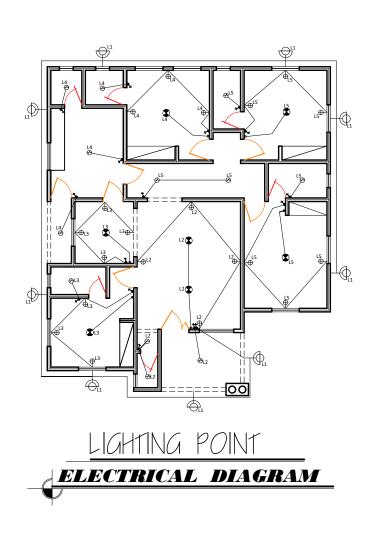

| SYMBOLS               | DESCRIPTION                                                    |
|-----------------------|----------------------------------------------------------------|
| ×                     | IOA, I-GANG-I WAY SWITCH BY ABB CATNO. CSWIO2                  |
| •*                    | IOA, 2-GANG-2 WAY SWITCH BY ABB CAT, NO. CSW2O2                |
| •W                    | IOA, 3-GANG-2 WAY SMITCH BY ABB CAT, NO. CSW5O2                |
| -                     | 70W DECORATIVE WALL LIGHTING FHYING PHILIP CAT.NO. MCG.101070W |
| •                     | 60W DECORATIVE CIELING LIGHTING FOR TOILETS                    |
|                       | IX4OW FLOURESCENT LIGHTING AS MANUFACTURED BY NEWCLINE         |
| •                     | 1400MM SWEEP CEILING FAN                                       |
| E                     | CEILING FAN REGULATOR                                          |
| <b>∲</b>              | SECURITY BILLK HEAD LIGHTING FITTING                           |
| <b>\$</b>             | CHANDERLIER                                                    |
| 古                     | 15A SINGLE SOCKET OUTLET (MEM)                                 |
| 盎                     | 15A DOUBLE SOCKET OUTLET (NEM)                                 |
| <u>*</u>              | ISA SOCKET OUTLET FOR UNIT A.C. ( NEM)                         |
| -                     | IXAOW DECORATIVE CIELLING MOUNTED LIGHTING FITTING             |
| $\triangleright$      | TELEPHONE SOCKET OUTLET                                        |
| Ā                     | TV SOCKET OUTLET                                               |
|                       | 6-WAYS DISTRIBUTION BOARD                                      |
| <b>©</b>              | ISA WATER HEATER SWITCH WITH PILOT LAMP ( NEM.)                |
| $\boxtimes$           | 30A COOKER CONTROL UNIT AS MANUFACTURED BY ( MEM)              |
| M                     | METERING                                                       |
| <b>⊸</b> □            | 60/80A NEUTRAL LINK                                            |
| •——                   | 60/80A CUT-OUT PLUSE ( MEM)                                    |
| <u></u>               | EARTHROD                                                       |
| · <b>B</b> - <b>O</b> | I X 200W SON 1 EXTERNAL HSP LIGHTING ON 3.5m GALVANGE POLE     |
|                       |                                                                |