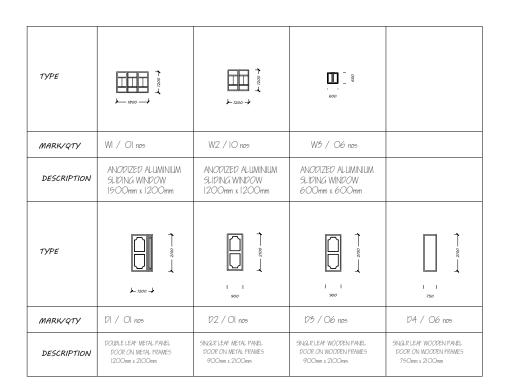

## **APPROVAL COMMENTS**

# FOR CONSTRUCTION

### **DOORS/WINDOWS SCHEDULES**

EBHOS WORKS Architect & Builder

WOBE'S BUILDING.

PROPOSED DEVELOPMENT ΑT OJANTELLE, APA L.G.A

BENUE STATE. NIGERIA

| Design by: | EBHOSWORKS              |   |
|------------|-------------------------|---|
| Client:    | MOSES IMANCHE JOSHUA    | ] |
| Job title: | FOUR BED ROOM APARTMENT | ] |

DO NOT SCALE dimensions of this dwg. Any discrepancies must be refered to the architect for proper clarification The client undertakes to execute this project in TOTAL comformity with these dwg, and specifications. The architect shall not accept any responsibility for any failure due to unsupervised site operations.

| Drwg: ARCHITECTURAL DESIGNS |                     | Sheet no:       | A06         |                      |
|-----------------------------|---------------------|-----------------|-------------|----------------------|
| Drawn:                      | Drawn: OKODUWA E. A |                 | Bldg. type: | BUNGALOW             |
| Scale:                      | N.T.S               | Date: OCT. 2022 | Checked by: | ARC. DR. L.O ASIKOGU |