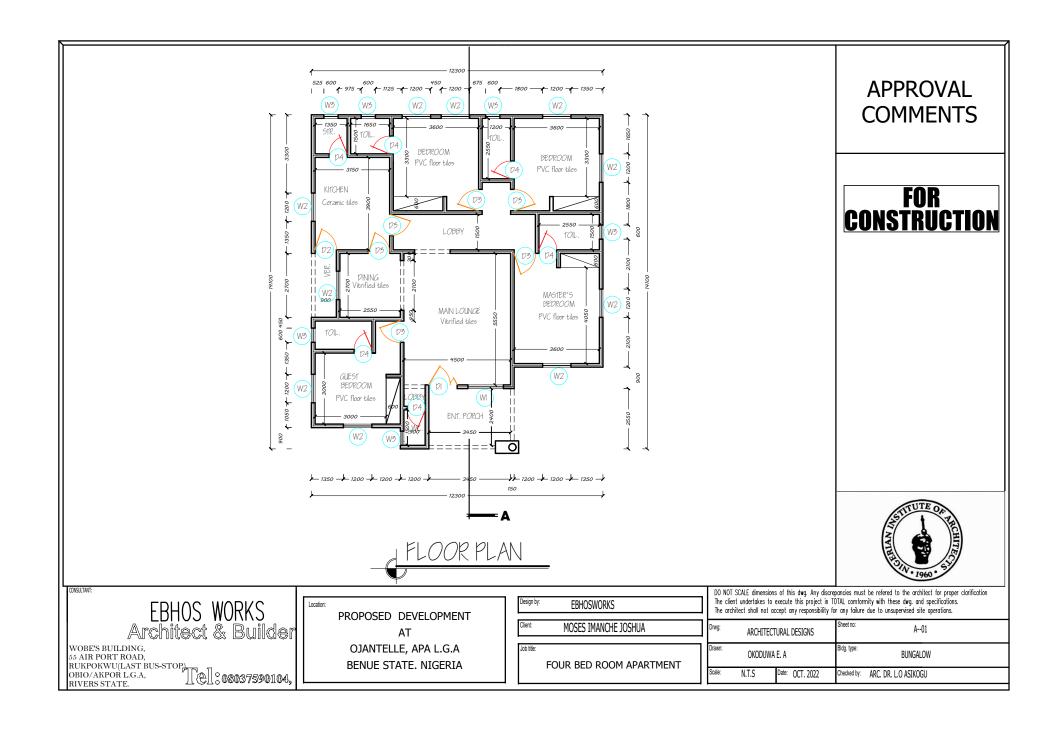

## EBHOS WORKS Architect & Builder

WOBE'S BUILDING,
55 AIR PORT ROAD,
RUKPOKWU(LAST BUS-STOP)
OBIO/AKPOR LG.A,
RIVERS STATE.

PROPOSED DEVELOPMENT
AT
OJANTELLE, APA L.G.A
BENUE STATE. NIGERIA

| Design by: | EBHOSWORKS              |
|------------|-------------------------|
| Client:    | MOSES IMANCHE JOSHUA    |
|            |                         |
| Job title: |                         |
| Job title: | FOUR BED ROOM APARTMENT |

DO NOT SCALE dimensions of this dwg. Any discrepancies must be refered to the architect for proper clarification.

The client undertakes to execute this project in TOTAL comformity with these dwg. and specifications.

The architect shall not accept any responsibility for any failure due to unsupervised site operations.

| Drwg:  | ARCHITECTURAL DESIGNS |                 | Sheet no:   | A02                  |
|--------|-----------------------|-----------------|-------------|----------------------|
| Drawn: | OKODUWA E. A          |                 | Bldg. type: | BUNGALOW             |
| Scale: | N.T.S                 | Date: OCT. 2022 | Checked by: | ARC. DR. L.O ASIKOGU |