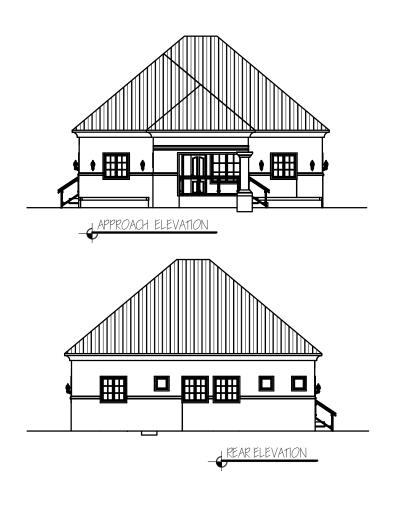

## EBHOS WORKS Architect & Builder

WOBE'S BUILDING,
55 AIR PORT ROAD,
RUKPOKWU(LAST BUS-STOP)
OBIO/AKPOR L.G.A,
RIVERS STATE.

PROPOSED DEVELOPMENT
AT
OJANTELLE, APA L.G.A
BENUE STATE. NIGERIA

| Design by: | EBHOSWORKS              |
|------------|-------------------------|
| Client:    | MOSES IMANCHE JOSHUA    |
| Job title: | FOUR BED ROOM APARTMENT |

DO NOT SCALE dimensions of this dwg. Any discrepancies must be refered to the architect for proper clarification. The client undertakes to execute this project in TOTAL comformity with these dwg. and specifications. The architect shall not accept any responsibility for any failure due to unsupervised site operations.

| Drwg:  | ARCHITECTURAL DESIGNS |                 | Sheet no:   | A03                  |
|--------|-----------------------|-----------------|-------------|----------------------|
| Drawn: | Drawn: OKODUWA E. A   |                 | Bldg. type: | BUNGALOW             |
| Scale: | N.T.S                 | Date: OCT. 2022 | Checked by: | ARC. DR. L.O ASIKOGU |