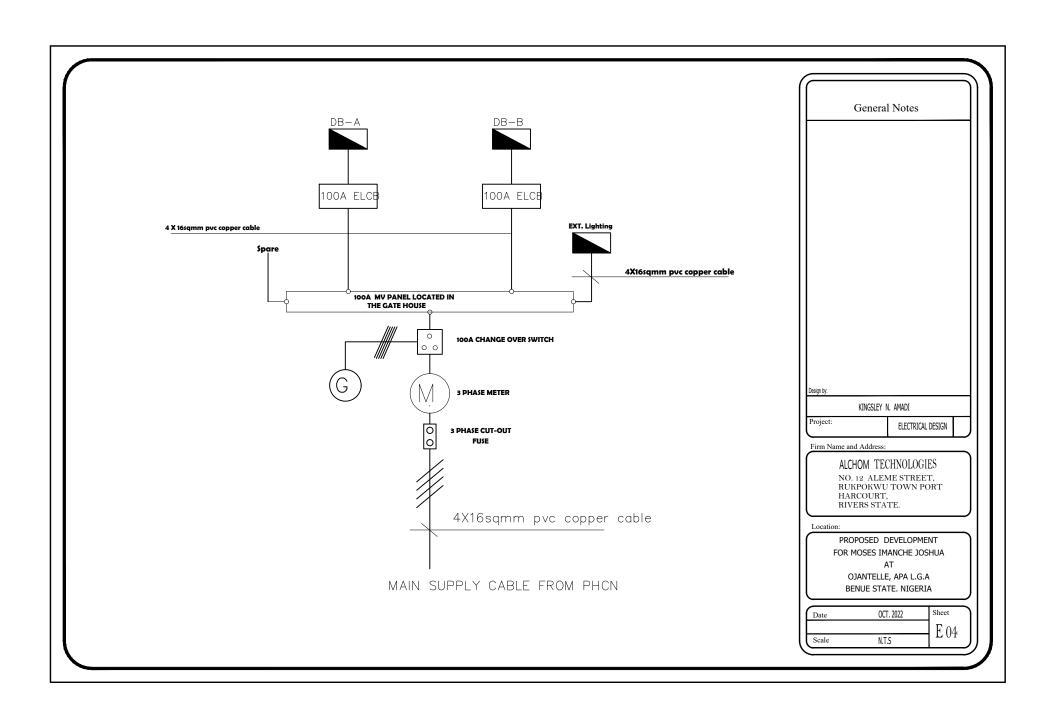

Design by:

KINGSLEY N. AMADI

Project:

ELECTRICAL DESIGN

Firm Name and Address:

### ALCHOM TECHNOLOGIES

NO. 12 ALEME STREET, RUKPOKWU TOWN PORT HARCOURT, RIVERS STATE.

Location:

PROPOSED DEVELOPMENT FOR MOSES IMANCHE JOSHUA AT

> OJANTELLE, APA L.G.A BENUE STATE. NIGERIA

| Date  | OCT. 2022 | Sheet |
|-------|-----------|-------|
|       |           | F 00  |
| Scale | N.T.S     | L 02  |